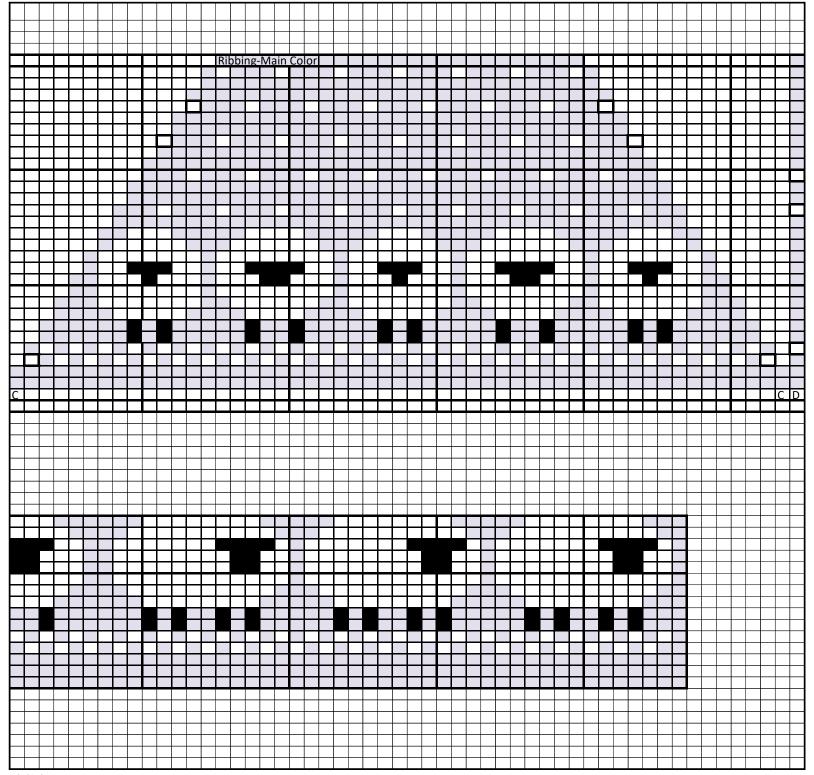

**SHEEP PATTERN**: Working in stockinet stitch (k 1 row, p 1 row) follow pattern or design your own.

**CARDIGAN:** Neckband: With MC and number 5 needles, cast on 55 (59, 63) stitches. Work in ribbing of k 1, p 1 for 1". Change to number 8 needles. Following Yoke Chart work as follows:

## **YOKE: Shape Raglan:**

**Row 1** (right side): K 9, increase 1 stitch (M1), put a marker on needle, k 1, increase 1 stitch (M1), k 6 (7, 8), increase 1 stitch (M1), put a marker on needle, k 1, increase 1 stitch (M1), k 21 (23, 25), increase 1 stitch (M1), put a marker on needle, k 1, increase 1 stitch (M1), k 6 (7, 8), increase 1 stitch (M1), put a marker on needle, k 1, increase 1 stitch (M1), k 9. There are a total of 8 increases. (Stitches between first and 2<sup>nd</sup> markers form left sleeve: stitches between 3<sup>rd</sup> and 4<sup>th</sup> markers form right sleeve.) Turn.

Row 2: Slipping markers, purl.

Row 3: \* K to within 1 stitch of marker, increase 1 stitch in next stitch (M1 right slant), slip marker, k 1, increase 1 stitch in next stitch (M1 left), repeat from \* 3 times, k across. Repeat last 2 rows 10 (11, 12) times.

**Next Row**: Purl – 151 (163, 175) stitches.

**Divide Work**: With MC, K 21 (22, 23), place these stitches on a holder (left front): k 32 (35, 38) (left sleeve): place next 45 (49, 53) stitches on a holder (back): place next 32 (35, 38) stitches on a 3<sup>rd</sup> holder (right sleeve): place last 21 (22, 23) stitches on a 4<sup>th</sup> holder (right front).

**LEFT SLEEVE**: Cast on 2 stitches, purl across, cast on 2 stitches 36 (39, 42) stitches. Decrease 1 stitch each side every 8<sup>th</sup> row 2 times, then decrease 1 stitch each side every 6<sup>th</sup> row 3 times 26 (29, 32) stitches. At same time, when sleeve is 4 rows less than desired length before ribbing, work Sleeve Chart pattern. Sleeve measures 6" (6½", 7") from underarm or 1½" less (cuff allowance) than desired sleeve length. Change to number 5 needles. Work k 1, p 1 ribbing for 1½". Bind off loosely in ribbing.

**RIGHT SLEEVE**: With number 8 needles, cast on 2 stitches: from right side, k 32 (35, 38) stitches from sleeve holder, cast on 2 stitches 36 (39, 42) stitches. Work same as left sleeve.

**BODY**: Slip stitches of left front on number 8 needle. Join yarn at left underarm, cast on 4 stitches, k across back stitches, cast on 4 stitches, k across right front stitches 95 (101, 107) stitches. At same time, when body is 14 rows less than desired length before ribbing, work Body Chart. Body measures 5¾" (6¼", 6½") from underarm or 1½ (ribbing allowance) less than desired length. Change to number 5 needles. Work in ribbing of k 1, p 1 for 1½". Bind off loosely in ribbing.

Note: It is helpful to turn the charts upside down since the sweater and pattern are worked top down.

| Sheep Hoode                                            | ed Baby Sweater - S                                                         | Size 1                                           |                                                  |         |     |                   |                                                  |
|--------------------------------------------------------|-----------------------------------------------------------------------------|--------------------------------------------------|--------------------------------------------------|---------|-----|-------------------|--------------------------------------------------|
|                                                        |                                                                             |                                                  | Main Color (MC)<br>Contrasting Colo<br>Black (B) |         |     |                   |                                                  |
| No. of                                                 |                                                                             |                                                  | Contrasting Colo                                 | or (CC) |     |                   |                                                  |
| Stitches         Row           55         63         1 | v Yoke                                                                      |                                                  | Black (B)                                        |         |     |                   |                                                  |
| 55                                                     | Ribbing-Main Colo                                                           | r - 1"                                           |                                                  |         | Rib | bing-Main Color - | 1"                                               |
| 63 1                                                   |                                                                             |                                                  |                                                  |         |     |                   |                                                  |
| 2                                                      |                                                                             |                                                  |                                                  |         |     |                   |                                                  |
| 71 3                                                   |                                                                             |                                                  |                                                  |         |     |                   |                                                  |
| 4                                                      |                                                                             |                                                  |                                                  |         |     |                   |                                                  |
| 79 5                                                   |                                                                             |                                                  |                                                  |         |     |                   |                                                  |
| 6                                                      |                                                                             |                                                  |                                                  |         |     |                   |                                                  |
| 87 7                                                   |                                                                             | ++++                                             |                                                  |         |     |                   |                                                  |
| 8                                                      |                                                                             |                                                  |                                                  |         |     |                   | <del></del>                                      |
| 95 9                                                   |                                                                             |                                                  |                                                  |         |     |                   |                                                  |
| 10                                                     |                                                                             |                                                  | oxdot                                            |         |     |                   |                                                  |
| 103 11                                                 |                                                                             | <del>                                     </del> |                                                  |         |     |                   | <del></del>                                      |
| 12<br>111 13                                           |                                                                             | <del></del>                                      |                                                  |         |     |                   | <del></del>                                      |
| 111 13                                                 |                                                                             | <del>╕╎╎╏╎╎</del>                                |                                                  |         |     |                   |                                                  |
| 119 15                                                 |                                                                             | <del>                                     </del> |                                                  |         |     |                   |                                                  |
| 119 13                                                 |                                                                             | <del>                                     </del> |                                                  |         |     |                   | <del>~                                    </del> |
| 127 17                                                 |                                                                             | <del>                                     </del> |                                                  |         |     |                   | <del>                                     </del> |
| 18                                                     |                                                                             | <del>                                     </del> |                                                  |         |     |                   | <del>                                     </del> |
| 135 19                                                 |                                                                             |                                                  |                                                  |         |     |                   |                                                  |
| 20                                                     |                                                                             |                                                  |                                                  |         |     |                   |                                                  |
| 143 21                                                 |                                                                             |                                                  |                                                  |         |     |                   |                                                  |
| 22                                                     |                                                                             |                                                  |                                                  |         |     |                   |                                                  |
| 151 23                                                 |                                                                             |                                                  |                                                  |         |     |                   |                                                  |
| 24                                                     |                                                                             |                                                  |                                                  |         |     |                   |                                                  |
|                                                        | A                                                                           |                                                  |                                                  | A B     |     |                   |                                                  |
|                                                        |                                                                             |                                                  |                                                  | АВ      |     | ++++++            | + $+$ $+$ $+$ $+$ $+$ $+$ $+$ $+$ $+$            |
|                                                        | <del>                                     </del>                            |                                                  |                                                  |         |     |                   |                                                  |
|                                                        | Classes                                                                     |                                                  |                                                  | AB      |     |                   |                                                  |
|                                                        | Sleeve                                                                      |                                                  |                                                  | AB      |     |                   |                                                  |
|                                                        | Sleeve                                                                      |                                                  |                                                  | AB      |     |                   |                                                  |
|                                                        | Sleeve                                                                      |                                                  |                                                  |         |     |                   |                                                  |
|                                                        | Sleeve                                                                      |                                                  |                                                  |         |     |                   |                                                  |
|                                                        |                                                                             | r_15"                                            |                                                  |         |     |                   |                                                  |
|                                                        | Sleeve<br>Ribbing-Main Colo                                                 | r - 1.5"                                         |                                                  |         |     |                   |                                                  |
|                                                        | Ribbing-Main Colo                                                           |                                                  |                                                  |         |     |                   |                                                  |
|                                                        |                                                                             |                                                  |                                                  |         |     |                   |                                                  |
|                                                        | Ribbing-Main Colo                                                           |                                                  |                                                  |         |     |                   |                                                  |
|                                                        | Ribbing-Main Colo                                                           |                                                  |                                                  |         |     |                   |                                                  |
|                                                        | Ribbing-Main Colo                                                           |                                                  |                                                  |         |     |                   |                                                  |
|                                                        | Ribbing-Main Colo                                                           |                                                  |                                                  |         |     |                   |                                                  |
|                                                        | Ribbing-Main Colo                                                           |                                                  |                                                  |         |     |                   |                                                  |
|                                                        | Ribbing-Main Colo                                                           |                                                  |                                                  |         |     |                   |                                                  |
|                                                        | Ribbing-Main Colo                                                           |                                                  |                                                  |         |     |                   |                                                  |
|                                                        | Ribbing-Main Colo                                                           |                                                  |                                                  |         |     |                   |                                                  |
|                                                        | Ribbing-Main Colo                                                           |                                                  |                                                  |         |     |                   |                                                  |
|                                                        | Ribbing-Main Colo                                                           |                                                  |                                                  |         |     |                   |                                                  |
|                                                        | Ribbing-Main Colo                                                           |                                                  |                                                  |         |     |                   |                                                  |
|                                                        | Ribbing-Main Colo                                                           |                                                  |                                                  |         |     |                   |                                                  |
|                                                        | Ribbing-Main Colo  Body = 95 stitches                                       |                                                  |                                                  |         |     |                   |                                                  |
|                                                        | Ribbing-Main Colo                                                           |                                                  |                                                  |         |     |                   |                                                  |
|                                                        | Ribbing-Main Colo  Body = 95 stitches  Ribbing-Main Colo  Ribbing-Main Colo | r - 1.5"                                         |                                                  |         |     |                   |                                                  |
|                                                        | Ribbing-Main Colo  Body = 95 stitches  Ribbing-Main Colo  Ribbing-Main Colo | r - 1.5"                                         |                                                  |         |     |                   |                                                  |
|                                                        | Ribbing-Main Colo  Body = 95 stitches                                       | r - 1.5"                                         |                                                  |         |     |                   |                                                  |
|                                                        | Ribbing-Main Colo  Body = 95 stitches  Ribbing-Main Colo  Ribbing-Main Colo | r - 1.5"                                         |                                                  |         |     |                   |                                                  |
|                                                        | Ribbing-Main Colo  Body = 95 stitches  Ribbing-Main Colo  Ribbing-Main Colo | r - 1.5"                                         |                                                  |         |     |                   |                                                  |