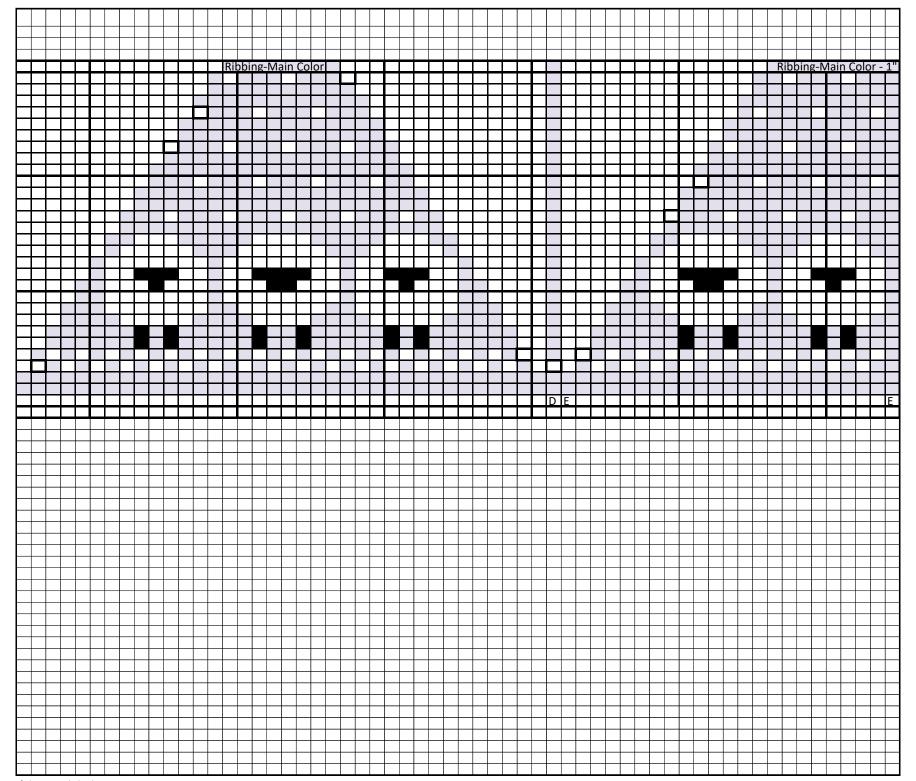

**SHEEP PATTERN**: Working in stockinet stitch (k 1 row, p 1 row) follow pattern or design your own.

**CARDIGAN:** Neckband: With MC and number 5 needles, cast on 55 (59, 63) stitches. Work in ribbing of k 1, p 1 for 1". Change to number 8 needles. Following Yoke Chart work as follows:

## **YOKE: Shape Raglan:**

**Row 1** (right side): K 9, increase 1 stitch (M1), put a marker on needle, k 1, increase 1 stitch (M1), k 6 (7, 8), increase 1 stitch (M1), put a marker on needle, k 1, increase 1 stitch (M1), k 21 (23, 25), increase 1 stitch (M1), put a marker on needle, k 1, increase 1 stitch (M1), k 6 (7, 8), increase 1 stitch (M1), put a marker on needle, k 1, increase 1 stitch (M1), k 9. There are a total of 8 increases. (Stitches between first and 2<sup>nd</sup> markers form left sleeve: stitches between 3<sup>rd</sup> and 4<sup>th</sup> markers form right sleeve.) Turn.

Row 2: Slipping markers, purl.

Row 3: \* K to within 1 stitch of marker, increase 1 stitch in next stitch (M1 right slant), slip marker, k 1, increase 1 stitch in next stitch (M1 left), repeat from \* 3 times, k across. Repeat last 2 rows 10 (11, 12) times.

**Next Row**: Purl – 151 (163, 175) stitches.

**Divide Work**: With MC, K 21 (22, 23), place these stitches on a holder (left front): k 32 (35, 38) (left sleeve): place next 45 (49, 53) stitches on a holder (back): place next 32 (35, 38) stitches on a 3<sup>rd</sup> holder (right sleeve): place last 21 (22, 23) stitches on a 4<sup>th</sup> holder (right front).

Note: It is helpful to turn the charts upside down since the sweater and pattern are worked top down.

| Sheep Hoode                                            | ed Baby Sweater - S                                                         | Size 1                                           |                                                  |         |     |                   |                                                  |
|--------------------------------------------------------|-----------------------------------------------------------------------------|--------------------------------------------------|--------------------------------------------------|---------|-----|-------------------|--------------------------------------------------|
|                                                        |                                                                             |                                                  | Main Color (MC)<br>Contrasting Colo<br>Black (B) |         |     |                   |                                                  |
| No. of                                                 |                                                                             |                                                  | Contrasting Colo                                 | or (CC) |     |                   |                                                  |
| Stitches         Row           55         63         1 | v Yoke                                                                      |                                                  | Black (B)                                        |         |     |                   |                                                  |
| 55                                                     | Ribbing-Main Colo                                                           | r - 1"                                           |                                                  |         | Rib | bing-Main Color - | 1"                                               |
| 63 1                                                   |                                                                             |                                                  |                                                  |         |     |                   |                                                  |
| 2                                                      |                                                                             |                                                  |                                                  |         |     |                   |                                                  |
| 71 3                                                   |                                                                             |                                                  |                                                  |         |     |                   |                                                  |
| 4                                                      |                                                                             |                                                  |                                                  |         |     |                   |                                                  |
| 79 5                                                   |                                                                             |                                                  |                                                  |         |     |                   |                                                  |
| 6                                                      |                                                                             |                                                  |                                                  |         |     |                   |                                                  |
| 87 7                                                   |                                                                             | ++++                                             |                                                  |         |     |                   |                                                  |
| 8                                                      |                                                                             |                                                  |                                                  |         |     |                   | <del></del>                                      |
| 95 9                                                   |                                                                             |                                                  |                                                  |         |     |                   |                                                  |
| 10                                                     |                                                                             |                                                  | oxdot                                            |         |     |                   |                                                  |
| 103 11                                                 |                                                                             | <del>                                     </del> |                                                  |         |     |                   | <del></del>                                      |
| 12<br>111 13                                           |                                                                             | <del></del>                                      |                                                  |         |     |                   | <del></del>                                      |
| 111 13                                                 |                                                                             | <del>╕╎╎╏╎╎</del>                                |                                                  |         |     |                   |                                                  |
| 119 15                                                 |                                                                             | <del>                                     </del> |                                                  |         |     |                   |                                                  |
| 119 13                                                 |                                                                             | <del>                                     </del> |                                                  |         |     |                   | <del>~                                    </del> |
| 127 17                                                 |                                                                             | <del>                                     </del> |                                                  |         |     |                   | <del>                                     </del> |
| 18                                                     |                                                                             | <del>                                     </del> |                                                  |         |     |                   | <del>                                     </del> |
| 135 19                                                 |                                                                             |                                                  |                                                  |         |     |                   |                                                  |
| 20                                                     |                                                                             |                                                  |                                                  |         |     |                   |                                                  |
| 143 21                                                 |                                                                             |                                                  |                                                  |         |     |                   |                                                  |
| 22                                                     |                                                                             |                                                  |                                                  |         |     |                   |                                                  |
| 151 23                                                 |                                                                             |                                                  |                                                  |         |     |                   |                                                  |
| 24                                                     |                                                                             |                                                  |                                                  |         |     |                   |                                                  |
|                                                        | A                                                                           |                                                  |                                                  | A B     |     |                   |                                                  |
|                                                        |                                                                             |                                                  |                                                  | АВ      |     | ++++++            | + $+$ $+$ $+$ $+$ $+$ $+$ $+$ $+$ $+$            |
|                                                        | <del>                                     </del>                            |                                                  |                                                  |         |     |                   |                                                  |
|                                                        | Classes                                                                     |                                                  |                                                  | AB      |     |                   |                                                  |
|                                                        | Sleeve                                                                      |                                                  |                                                  | AB      |     |                   |                                                  |
|                                                        | Sleeve                                                                      |                                                  |                                                  | AB      |     |                   |                                                  |
|                                                        | Sleeve                                                                      |                                                  |                                                  |         |     |                   |                                                  |
|                                                        | Sleeve                                                                      |                                                  |                                                  |         |     |                   |                                                  |
|                                                        |                                                                             | r_15"                                            |                                                  |         |     |                   |                                                  |
|                                                        | Sleeve<br>Ribbing-Main Colo                                                 | r - 1.5"                                         |                                                  |         |     |                   |                                                  |
|                                                        | Ribbing-Main Colo                                                           |                                                  |                                                  |         |     |                   |                                                  |
|                                                        |                                                                             |                                                  |                                                  |         |     |                   |                                                  |
|                                                        | Ribbing-Main Colo                                                           |                                                  |                                                  |         |     |                   |                                                  |
|                                                        | Ribbing-Main Colo                                                           |                                                  |                                                  |         |     |                   |                                                  |
|                                                        | Ribbing-Main Colo                                                           |                                                  |                                                  |         |     |                   |                                                  |
|                                                        | Ribbing-Main Colo                                                           |                                                  |                                                  |         |     |                   |                                                  |
|                                                        | Ribbing-Main Colo                                                           |                                                  |                                                  |         |     |                   |                                                  |
|                                                        | Ribbing-Main Colo                                                           |                                                  |                                                  |         |     |                   |                                                  |
|                                                        | Ribbing-Main Colo                                                           |                                                  |                                                  |         |     |                   |                                                  |
|                                                        | Ribbing-Main Colo                                                           |                                                  |                                                  |         |     |                   |                                                  |
|                                                        | Ribbing-Main Colo                                                           |                                                  |                                                  |         |     |                   |                                                  |
|                                                        | Ribbing-Main Colo                                                           |                                                  |                                                  |         |     |                   |                                                  |
|                                                        | Ribbing-Main Colo                                                           |                                                  |                                                  |         |     |                   |                                                  |
|                                                        | Ribbing-Main Colo                                                           |                                                  |                                                  |         |     |                   |                                                  |
|                                                        | Ribbing-Main Colo  Body = 95 stitches                                       |                                                  |                                                  |         |     |                   |                                                  |
|                                                        | Ribbing-Main Colo                                                           |                                                  |                                                  |         |     |                   |                                                  |
|                                                        | Ribbing-Main Colo  Body = 95 stitches  Ribbing-Main Colo  Ribbing-Main Colo | r - 1.5"                                         |                                                  |         |     |                   |                                                  |
|                                                        | Ribbing-Main Colo  Body = 95 stitches  Ribbing-Main Colo  Ribbing-Main Colo | r - 1.5"                                         |                                                  |         |     |                   |                                                  |
|                                                        | Ribbing-Main Colo  Body = 95 stitches                                       | r - 1.5"                                         |                                                  |         |     |                   |                                                  |
|                                                        | Ribbing-Main Colo  Body = 95 stitches  Ribbing-Main Colo  Ribbing-Main Colo | r - 1.5"                                         |                                                  |         |     |                   |                                                  |
|                                                        | Ribbing-Main Colo  Body = 95 stitches  Ribbing-Main Colo  Ribbing-Main Colo | r - 1.5"                                         |                                                  |         |     |                   |                                                  |