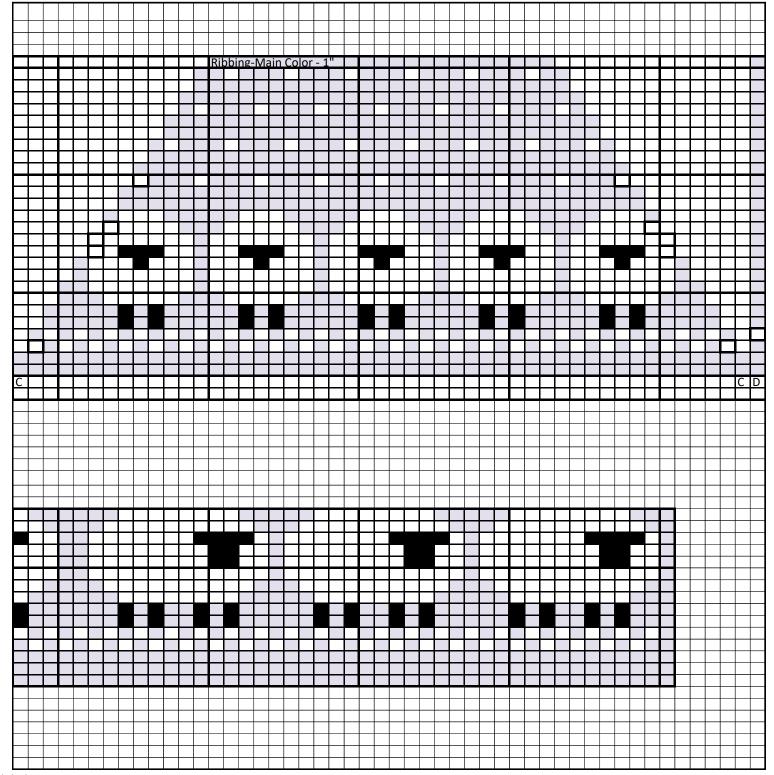

**SHEEP PATTERN**: Working in stockinet stitch (k 1 row, p 1 row) follow pattern or design your own.

**CARDIGAN:** Neckband: With MC and number 5 needles, cast on 55 (59, 63) stitches. Work in ribbing of k 1, p 1 for 1". Change to number 8 needles. Following Yoke Chart work as follows:

## **YOKE: Shape Raglan:**

**Row 1** (right side): K 9, increase 1 stitch (M1), put a marker on needle, k 1, increase 1 stitch (M1), k 6 (7, 8), increase 1 stitch (M1), put a marker on needle, k 1, increase 1 stitch (M1), k 21 (23, 25), increase 1 stitch (M1), put a marker on needle, k 1, increase 1 stitch (M1), k 6 (7, 8), increase 1 stitch (M1), put a marker on needle, k 1, increase 1 stitch (M1), k 9. There are a total of 8 increases. (Stitches between first and 2<sup>nd</sup> markers form left sleeve: stitches between 3<sup>rd</sup> and 4<sup>th</sup> markers form right sleeve.) Turn.

Row 2: Slipping markers, purl.

Row 3: \* K to within 1 stitch of marker, increase 1 stitch in next stitch (M1 right slant), slip marker, k 1, increase 1 stitch in next stitch (M1 left), repeat from \* 3 times, k across. Repeat last 2 rows 10 (11, 12) times.

**Next Row**: Purl – 151 (163, 175) stitches.

**Divide Work**: With MC, K 21 (22, 23), place these stitches on a holder (left front): k 32 (35, 38) (left sleeve): place next 45 (49, 53) stitches on a holder (back): place next 32 (35, 38) stitches on a 3<sup>rd</sup> holder (right sleeve): place last 21 (22, 23) stitches on a 4<sup>th</sup> holder (right front).

**LEFT SLEEVE**: Cast on 2 stitches, purl across, cast on 2 stitches 36 (39, 42) stitches. Decrease 1 stitch each side every 8<sup>th</sup> row 2 times, then decrease 1 stitch each side every 6<sup>th</sup> row 3 times 26 (29, 32) stitches. At same time, when sleeve is 4 rows less than desired length before ribbing, work Sleeve Chart pattern. Sleeve measures 6" (6½", 7") from underarm or 1½" less (cuff allowance) than desired sleeve length. Change to number 5 needles. Work k 1, p 1 ribbing for 1½". Bind off loosely in ribbing.

**RIGHT SLEEVE**: With number 8 needles, cast on 2 stitches: from right side, k 32 (35, 38) stitches from sleeve holder, cast on 2 stitches 36 (39, 42) stitches. Work same as left sleeve.

**BODY**: Slip stitches of left front on number 8 needle. Join yarn at left underarm, cast on 4 stitches, k across back stitches, cast on 4 stitches, k across right front stitches 95 (101, 107) stitches. At same time, when body is 14 rows less than desired length before ribbing, work Body Chart. Body measures 5¾" (6¼", 6½") from underarm or 1½ (ribbing allowance) less than desired length. Change to number 5 needles. Work in ribbing of k 1, p 1 for 1½". Bind off loosely in ribbing.

| Sheep F            | loode    | d Ba        | by         | Sw          | ea           | ter   | - Si     | ize         | 2        |   |   |   |   |          |            |                   |          |          |     |    |          |          |       |         |   |   |   |          |          |           |          |          |         |       |     |                 |     |         |         |       |         |   |   |   |          |   |          |         |         |   |   | $\Box$         |
|--------------------|----------|-------------|------------|-------------|--------------|-------|----------|-------------|----------|---|---|---|---|----------|------------|-------------------|----------|----------|-----|----|----------|----------|-------|---------|---|---|---|----------|----------|-----------|----------|----------|---------|-------|-----|-----------------|-----|---------|---------|-------|---------|---|---|---|----------|---|----------|---------|---------|---|---|----------------|
|                    |          |             |            |             |              |       |          |             |          |   |   |   | F | M        | ain        | Col<br>ast<br>(B) | lor      | (M       | C)  | /6 | C)       |          |       | 1       |   |   |   |          |          |           |          |          |         |       |     |                 |     |         |         |       |         |   |   |   |          |   |          | 1       |         |   |   | $\square$      |
| No. of<br>Stitches | Row      | / Yok       | (P         |             |              |       |          |             |          |   |   |   |   | RI       | ntı<br>ack | ast<br>(R)        | ing      | Co       | ior | (C | C)       |          |       |         |   |   |   |          |          |           |          |          |         |       |     |                 |     |         |         |       |         |   |   |   |          |   |          |         |         |   |   | +              |
| 59<br>67           |          | Rib         | bing       | z-M         | ain          | Со    | lor      | - 1'        | 1        |   |   |   |   |          | a circ     |                   |          |          |     |    |          |          |       |         |   |   |   |          |          |           |          |          |         | R     | ibb | ng-             | Mai | in C    | olo     | r - : | 1"      |   |   |   |          |   |          |         |         |   |   |                |
| 67                 | 2        |             | _          |             |              | -     |          | _           | _        |   | 4 | - | - | -        |            |                   | 4        | 4        | 4   | 4  |          |          | 4     | -       | - | - | - |          |          |           |          | 4        | _       | _     | -   |                 | 4   | 4       | 4       | ╄     |         | ļ |   |   |          | - | 4        | _       | 4       | + | + |                |
| 75                 | 3        |             | +          | +           | +            |       |          | 1           | 1        | 1 |   |   |   |          |            |                   | <u>_</u> | $^{+}$   | +   | 1  |          |          | t     |         |   |   | t |          |          |           | +        | $\dashv$ | H       | +     | +   | H               | -   | +       | +       | +     | +       |   | H |   |          | 1 |          | +       | +       | + | ╁ | $\forall$      |
|                    | 4        |             |            |             |              |       |          |             |          | 1 |   | Į |   |          |            |                   |          |          | 1   |    |          |          | 1     |         | L |   |   |          |          |           |          |          |         |       |     |                 | 1   |         |         |       |         |   |   |   |          |   | 1        | 1       |         |   |   |                |
| 83                 | 5<br>6   |             | -          | +           | +            | -     |          |             | _        | + |   | + | + | -        |            |                   | -        | +        | +   | 4  | 4        |          | +     | -       | + | - | ╀ |          |          |           | $\dashv$ | +        | -       | +     | +   |                 |     | +       | -       | +     | +       |   |   | Н | -        | - | +        | +       | +       | + | + | +              |
| 91                 | 7        |             |            |             |              |       |          |             |          |   |   |   |   |          |            |                   |          | 1        |     | 1  |          |          | 1     |         | t |   |   |          |          |           |          |          |         |       |     |                 |     |         |         |       |         |   |   |   |          | 1 | 1        |         | t       |   |   |                |
| 99                 | 8        |             |            |             | -            |       |          |             | _        | 4 |   | _ |   |          |            |                   |          | 4        |     | _  |          |          |       |         | _ |   |   |          |          |           |          | _        | _       |       |     |                 | _   | _       |         |       | -       |   |   |   |          | _ | _        |         | 4       | - |   |                |
| 99                 | 9<br>10  |             |            | +           | +            |       |          | -           | -        | + | + | + | + | ┢        |            |                   | <b>-</b> | $\dashv$ | +   | +  |          |          | $\pm$ | +       | + | - | ╁ |          | H        |           | #        | +        | +       | +     | +   | H               | +   | +       |         | +     | +       |   |   |   | -        | - |          | +       | +       | ╫ | ╫ | +              |
| 107                | 11       |             |            |             |              |       |          |             |          |   |   |   |   |          |            |                   |          |          |     |    |          |          |       |         |   |   |   |          |          |           |          |          |         |       |     |                 |     |         |         |       |         |   |   |   |          |   |          |         |         |   |   |                |
| 115                | 12<br>13 |             | -          | -           | +            |       |          |             |          | - | - |   |   |          |            |                   |          | 4        | 4   | 4  | _        |          | 4     | -       | - |   | ╄ |          |          |           | -        |          | -       | +     | -   |                 |     | -       | -       | +     | +       |   |   |   | _        |   | -        | -       | +       | - | - | +              |
|                    | 14       |             |            | 1           | L            | L     |          |             |          | 1 |   | t | İ |          |            |                   |          | ₫        | ┪   | ₫  |          |          | Ⅎ     | 士       | t | İ | L |          |          |           | ₫        | 1        | 1       |       |     |                 | ₫   | 土       | 1       |       |         | Ħ |   |   | ┪        |   | ╛        | ┪       | 士       | t | t |                |
| 123                | 15       |             | $\perp$    | L           |              |       | П        | $\Box$      |          | Ţ |   |   |   |          |            |                   | Ŧ        | 7        | 1   | 4  | J        |          | Ŧ     | Ţ       |   | I | E |          |          |           |          | Ŧ        |         |       |     |                 |     | J       | Ţ       |       | F       |   |   |   |          | Į | I        | 1       | Ţ       |   | F |                |
| 131                | 16<br>17 |             | +          | f           |              |       | H        | $\dashv$    |          | ╅ | ┲ | Ī |   | 1        |            |                   |          | $\dashv$ | +   | +  | $\dashv$ |          | +     | +       | + |   | ۲ | -        |          |           | ٦        | +        | +       |       | +   |                 |     | ┪       | +       |       | H       | ┢ | Ħ |   |          | ╅ | $\dashv$ |         | +       | + | + | $oxed{\Box}$   |
|                    | 18       |             |            |             |              |       |          |             |          |   |   |   |   |          |            |                   |          | 1        |     |    |          |          |       |         |   |   |   |          |          |           |          |          |         |       |     |                 |     |         |         |       |         |   |   |   |          |   | 1        |         |         |   |   |                |
| 139                | 19<br>20 |             | +          | +           | $\vdash$     | 1     | H        | $\dashv$    | 4        | ╀ | + | + | + | ┢        |            |                   | 4        | +        | +   | +  | 4        |          | +     | +       |   |   | - | H        | Н        | 4         | $\dashv$ | +        | +       |       | +   | H               | +   | +       | +       | H     |         |   | Н | Н | ┥        | 4 | 4        | +       | +       | + | ╀ | +              |
| 147                | 21       |             |            |             |              |       |          |             |          |   |   |   |   |          |            |                   |          |          |     |    |          |          |       |         |   |   |   |          |          |           |          |          |         |       |     |                 |     |         |         |       |         |   |   |   |          |   |          |         |         |   |   |                |
|                    | 22       |             |            |             |              |       |          |             |          |   |   |   |   |          |            |                   |          |          |     |    | 4        | 4        |       |         |   |   |   |          |          |           |          |          |         |       |     |                 |     |         |         |       |         |   |   |   |          |   |          |         |         |   |   | $\blacksquare$ |
| 155                | 23<br>24 |             |            |             |              |       |          | -           |          | + |   |   |   |          |            |                   | -        | +        | Ŧ   | ┪  | -        |          | Ŧ     | +       |   |   | H |          |          |           | -        | -        |         | +     |     |                 | -   |         |         | ٠     |         |   |   |   |          | 4 | -        | +       | +       | H | ╅ | H              |
| 163                | 25       |             |            |             |              |       |          |             |          |   |   |   |   |          |            |                   |          |          |     |    |          |          |       |         |   |   |   |          |          |           |          |          |         |       |     |                 |     |         |         |       |         |   |   |   |          |   |          |         |         |   |   |                |
|                    | 26       | Α           | +          | +           | +            |       |          | -           | -        | + |   |   | + |          |            |                   | -        | +        | +   | -  | A        | B        | +     | +       |   | + | ┢ |          |          |           | +        | +        | +       | +     | +   |                 | 4   | +       | +       | +     | ₩       |   |   |   | -        | - |          | +       | +       | + |   | В              |
|                    |          |             |            |             |              |       |          |             |          |   |   |   |   |          |            |                   |          |          |     | ď  | , ,      |          |       |         |   |   |   |          |          |           |          |          |         |       |     |                 |     |         |         |       |         |   |   |   |          |   |          |         | 1       |   |   | Ĭ              |
|                    |          | Slee        | 22/0       |             |              |       |          |             |          |   |   | + |   |          |            |                   |          |          |     |    |          |          |       |         |   | - |   |          |          |           |          |          |         |       |     |                 |     |         |         |       |         |   |   |   |          |   | _        |         |         | - | - | ╜              |
|                    |          | 3166        | I          |             |              |       |          |             |          |   |   |   |   |          |            |                   | 1        |          | 1   |    |          |          |       |         | t |   |   |          |          |           |          |          |         |       |     |                 |     |         |         |       |         |   |   |   |          |   | 1        |         |         |   |   | +              |
|                    |          |             |            |             |              |       |          |             |          |   |   |   |   |          |            |                   |          | 1        |     |    |          |          |       |         |   |   |   |          |          |           |          |          |         |       |     |                 |     |         |         |       |         |   |   |   |          |   |          |         |         |   |   | $\square$      |
|                    |          |             |            | -           | +            |       |          |             | $\dashv$ | + |   | + |   |          |            |                   | $\dashv$ | +        | -   |    |          |          |       |         |   |   |   |          |          |           |          |          |         |       |     |                 |     |         |         |       |         |   |   |   |          |   |          |         |         |   |   | +              |
|                    |          | Ribl        | bing       | g-M         | ain          | Со    | lor      | - 1.        | 5"       |   |   |   |   |          |            |                   |          |          |     |    |          |          |       |         |   |   |   |          |          |           |          |          |         |       |     |                 |     |         |         |       |         |   |   |   |          |   |          |         |         |   |   | $\Box$         |
|                    |          | Pas         | J          | 10          | 11.0         | 4:4-  | <b>.</b> |             |          |   |   |   |   |          |            |                   |          |          |     |    |          |          |       |         |   |   |   |          |          |           |          |          |         |       |     |                 |     |         |         |       |         |   |   |   |          |   |          |         |         |   |   | igspace        |
|                    |          | Boo         | <u> </u>   | 10          | <u> </u>     | litte | nes      |             |          | 1 |   | t |   |          |            |                   |          | 1        | +   | Ŧ  |          |          | +     | +       | H |   |   |          |          |           |          |          | +       | +     |     |                 |     |         |         |       |         |   |   |   |          |   | +        |         |         |   | t | $\forall$      |
|                    |          |             |            |             |              |       |          |             |          | 1 |   |   |   |          |            |                   |          | 1        | 1   |    |          |          | 1     |         |   |   |   |          |          |           |          | 1        |         |       |     |                 | 1   |         |         |       |         |   |   |   |          |   |          |         | I       |   |   | $\square$      |
|                    | $\vdash$ |             | ┲          | Ī           |              |       | H        | ┪           | +        | ╂ | + | + | + | $\vdash$ |            |                   |          | ٩        | +   | +  | 4        | +        | +     | +       |   | + | F |          |          |           | $\dashv$ | +        | +       | +     | +   | H               | +   |         | +       | F     |         |   |   | H | $\dashv$ | - | -        | +       | +       |   | Ī |                |
|                    |          |             | ↥          |             |              |       |          | 1           | 1        | 1 | 土 | t |   |          |            |                   |          | 1        | 1   |    |          |          | 1     | 1       |   |   |   |          |          |           | 1        | 1        | 1       | t     |     | Ш               |     |         | 1       | t     |         |   |   |   | ╛        |   |          |         | 1       | t |   |                |
|                    | $\vdash$ |             | $\perp$    | +           | 1            | 1     | H        | $\dashv$    | $\dashv$ | - | + |   | H |          |            | Н                 | 4        | 4        | -   | 4  | 4        | 4        | +     | +       |   |   | H |          | H        | _         | 4        | $\dashv$ | +       | +     | +   | H               | 4   |         | +       | +     | 1       |   | H | H | 4        | - |          |         | $\perp$ | - | + | +              |
|                    |          |             |            |             | $\mathbf{I}$ | l     | Н        | _†          | _†       | ╁ |   |   | + |          |            | H                 | _†       | _+       | _†  | _  |          | _        | _     |         |   |   |   | H        | Н        |           | _†       | _+       | _       | ╁     | •   |                 | 1   |         |         |       | H       | L | H |   | _+       | 1 | Ħ        | H       |         |   | t | ${\mathbb H}$  |
|                    |          |             |            |             |              |       |          |             |          |   |   |   | I |          |            |                   |          |          | 1   |    |          |          | I     |         |   |   |   |          |          |           |          |          |         |       |     |                 | 1   | 1       |         |       |         |   |   |   |          | Į | 1        |         | Ţ       |   |   |                |
|                    | $\vdash$ |             | +          |             |              |       |          | -           |          |   |   |   | ╁ |          |            |                   |          | ٩        | +   |    | ٩        |          | ٦     | +       |   | H |   |          |          |           | $\dashv$ | 4        |         |       |     | $\vdash$        | +   | +       | -       | f     |         |   |   | H | $\dashv$ | + | -        | +       | +       |   |   |                |
|                    |          |             |            |             |              |       |          |             |          |   |   |   |   |          |            |                   |          | 1        |     |    |          |          |       |         |   |   |   |          |          |           |          |          |         |       |     |                 |     |         | ľ       |       |         |   |   |   |          |   |          |         |         |   |   |                |
|                    |          |             | -          |             | F            | F     | Щ        | $\dashv$    | $\dashv$ | Į |   |   | H |          |            |                   | 4        | 4        | 4   | 4  | 4        | 4        | Ŧ     | Ŧ       |   |   | F |          |          | $\exists$ | $\dashv$ | -[       |         | F     | H   | H               | 4   | -       | F       | H     | F       | F |   |   | $\dashv$ | Į | 4        | Ŧ       | Ŧ       |   | F | $\Box$         |
|                    |          | Ribl        | bins       | <u>ξ-</u> Μ | ain          | Со    | lor      | <u>- 1.</u> | 5"       |   |   |   |   |          |            |                   |          | _        | _   |    |          |          |       |         |   |   |   |          |          |           | _        |          |         |       |     |                 | _   |         |         |       |         |   |   |   |          | _ |          |         |         |   |   |                |
|                    |          |             |            | Γ           |              | Ĺ     |          | Ī           | T        |   |   | T |   |          |            |                   |          |          | Ī   |    |          |          |       | 1       | T |   |   |          |          |           |          |          |         |       |     |                 | Ī   |         |         |       |         |   |   |   |          |   | 1        | I       |         |   |   |                |
|                    |          | Hoc<br>Ribl | od<br>hing | <u>N/</u>   | ain          | Co    | lor      | - 1         | 5"       | + | + | + |   |          |            |                   |          |          | _   |    | -        | $\dashv$ | +     | +       | + | + |   |          | $\vdash$ | -         |          | +        | +       |       | +   | $\vdash \vdash$ | +   |         | +       | +     | +       | 1 |   |   | $\dashv$ | - | +        | +       |         | + | + | +              |
|                    |          | MIDI        | J111}      | T           | alli         |       |          | İ           |          | 1 |   | İ |   |          |            |                   |          |          |     | 1  |          | ⇉        |       | $\pm$   | İ | T |   |          |          |           |          |          | #       | $\pm$ | t   |                 |     | #       | #       |       | L       |   |   |   |          |   | 1        | 1       |         | İ | İ | Ħ              |
|                    |          |             |            | F           |              | F     |          | 4           | Ŧ        | Į |   |   | F |          |            |                   | 4        | 4        | 4   |    |          | $\perp$  |       | $\perp$ |   |   |   |          |          |           |          |          | $\perp$ |       |     | $oxed{oxed}$    |     | $\perp$ | $\perp$ |       |         |   |   |   |          | 4 | 4        | $\perp$ |         |   |   | $\sqcup$       |
|                    |          | $\Box$      | +          | 1           |              |       |          | _           |          | Ŧ |   | t |   |          |            |                   | _        | 1        | 1   | +  |          |          | +     | +       | + | + | + | <u> </u> |          |           | -        |          |         | +     |     | H               |     |         | +       | $\pm$ | $\perp$ |   |   |   | $\dashv$ | 1 | 1        |         |         | + |   | +              |