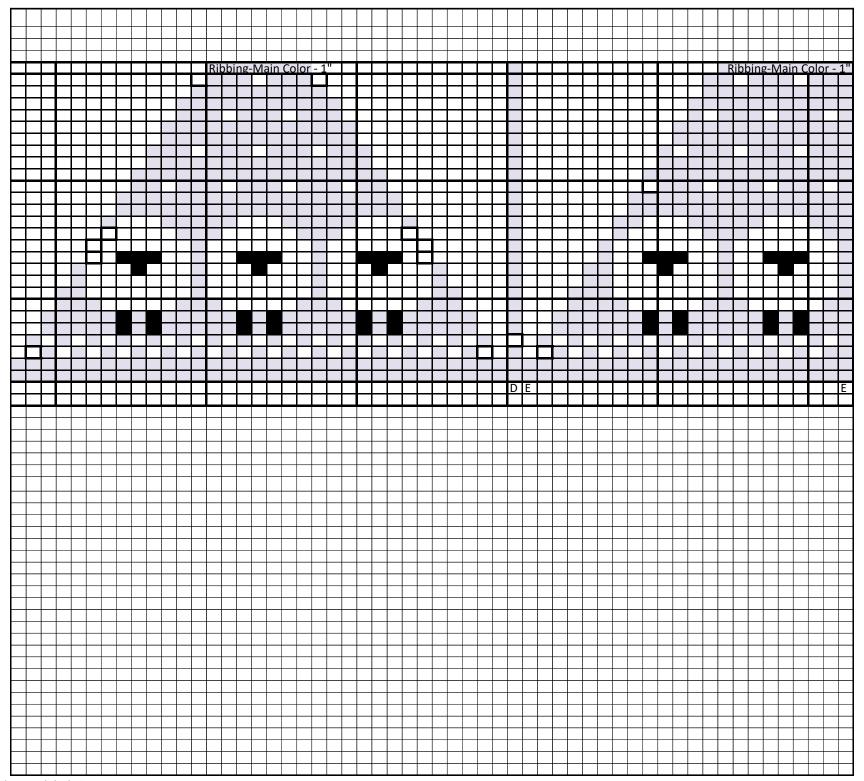

**HOOD**: Beginning at front edge, with MC and number 5 needles, cast on 67 (69, 71) stitches.

**Row 1**: (right side): P 1, \* k 1, p 1, repeat from \* across.

Row 2: K 1, \* p 1, k1, repeat from \* across. Repeat last 2 rows for 1½", end wrong side. Change to number 8 needles.

Work Hood Chart for 4 rows. Work MC in stockinet stitch until piece measures 6 ½" (7", 7 ½") from start.

Shape Back: Bind off 10 stitches at beginning of next 2 rows. Bind off remaining 47 (49, 51) stitches.

| Sheep Hoode           | ed            | Baby   | / Sı     | ve | ate | er - | · Si | ze  | 3   |          |          |   |   |   |  |              |          |   |          |          |   |          |   |   |   |   |   |   | I |   |   |        |        |   |         | I |   |           |      |     |     |        |      |      |   |   |   |          |                |          |          |          |   | Ī        | I            | I              |              |           |                |
|-----------------------|---------------|--------|----------|----|-----|------|------|-----|-----|----------|----------|---|---|---|--|--------------|----------|---|----------|----------|---|----------|---|---|---|---|---|---|---|---|---|--------|--------|---|---------|---|---|-----------|------|-----|-----|--------|------|------|---|---|---|----------|----------------|----------|----------|----------|---|----------|--------------|----------------|--------------|-----------|----------------|
| No. of<br>Stitches Ro | ) N           | /oke   |          |    |     |      |      |     |     |          |          |   |   |   |  |              |          |   |          |          |   |          |   |   |   |   |   |   |   |   |   |        |        |   |         |   |   |           |      |     |     |        |      |      |   |   |   |          |                |          |          |          |   |          | _            | #              | =            | =         | 1              |
| 63                    | F             | Ribbi  | ng-      | Ma | in  | Со   | lor  | - 1 | 11  |          |          |   |   |   |  |              |          |   |          | L        |   |          |   |   | 1 | 1 | 1 |   | 1 | 1 | I | 1      | I      | I | I       |   |   | R         | Ribb | ing | ξ-M | air    | ı Co | olor |   |   |   |          |                |          |          |          |   |          | コ            | ゴ              | コ            | $\Box$    |                |
| 71 1                  | -             | +      |          |    |     |      |      |     |     |          | -        |   |   |   |  |              |          |   |          | -        | - | +        | + |   | + | - | - | + | - | - | + | +      | +      | + | +       | + | ╁ | +         |      | ╂   |     |        | -    |      |   |   |   |          | -              |          |          |          | _ |          | $\dashv$     | $\dashv$       | $\dashv$     | $\dashv$  | $\mathbf{H}$   |
| 79 3                  |               |        |          |    |     |      |      |     |     |          |          |   |   |   |  |              |          |   |          |          |   | t        |   |   | t | t | 1 | 1 |   |   | t | 1      |        | t |         |   |   |           |      |     |     |        |      |      |   |   |   |          |                |          |          |          | 1 |          | コ            | コ              | ⇉            | $\exists$ |                |
| 4                     |               |        |          |    |     |      |      |     |     |          |          |   |   |   |  |              |          |   |          |          |   | 1        |   |   | 4 | 1 | 4 | 1 |   | 1 | 1 | _      | $\bot$ | 1 | $\perp$ |   |   |           |      |     |     | $\bot$ |      |      |   |   |   |          |                |          |          |          |   |          | <b>コ</b>     | <b>コ</b>       | $\exists$    | $\exists$ |                |
| 87 5<br>6             |               |        |          |    | -   |      |      |     |     |          |          |   |   |   |  |              |          |   |          | 1        | 1 | +        | H | t | + | ł | + | + | + | + | + | +      | +      | + | +       | + | + | +         | +    | +   | +   | +      | +    | +    |   |   |   |          |                | -        |          |          | - | -        | $\dashv$     | $\dashv$       | $\dashv$     | $\dashv$  | =              |
| 95 7                  | ,             |        |          |    |     |      |      |     |     |          |          |   |   |   |  |              |          |   |          |          |   | t        |   |   | 1 | 1 | 1 | 1 |   | İ | Ţ | 1      | I      |   |         | Ţ | t |           | I    | İ   | I   |        |      |      |   |   |   |          |                |          |          |          |   |          | ゴ            | ゴ              | ゴ            |           |                |
| 103 9                 | 3             | +      |          |    | _   |      |      |     |     |          |          |   |   |   |  |              |          |   | -        | ┡        | ┢ | ╁        | + | + | + | + | + | + | + | ╂ | + | +      | +      | + | +       | + | + | +         | +    | ╁   | +   | +      | +    | +    |   |   |   |          |                | _        |          | _        | 4 | -        | $\dashv$     | $\dashv$       | $\dashv$     | $\dashv$  | $\mathbf{H}$   |
| 10                    | 0             |        |          |    |     |      |      |     |     |          |          |   |   |   |  |              |          |   |          |          | t | t        |   |   | t | t |   |   |   | t | t | t      |        | t | t       |   |   |           | t    | t   |     |        | t    |      |   |   |   |          |                |          |          |          |   |          | <del>ゴ</del> | <del>ゴ</del>   |              | $\exists$ |                |
| 111 11<br>12          | 1             | _      |          |    | _   |      |      |     |     |          |          |   |   |   |  |              |          |   |          | 1        | - | +        |   | - | + | - | 4 | 4 | 4 | - | + | +      | +      | + | +       | + | + | +         | +    | ╀   | +   | +      | -    | +    |   |   |   |          |                |          |          | _        | 4 | _        | 4            | 4              | 4            | 4         |                |
| 119 13                | 3             |        |          |    | _   |      |      |     |     |          |          |   | H |   |  | <del> </del> |          | ┢ | <u> </u> | ┢        | ╁ | ╁        | + | t | + | + | + | + | + | ╁ | + | $^{+}$ | +      | + | +       | + | + | t         | +    | ╁   | +   | ╁      | ╁    | +    | H |   |   |          | $\dashv$       |          |          | -        | ┪ | -        | 十            | 十              | 十            | $\dashv$  | Н              |
| 14                    | 4             |        |          |    |     |      |      |     |     |          |          |   |   |   |  |              |          |   |          |          |   |          |   |   |   |   |   |   | 1 | 1 | 1 | 1      |        |   |         |   |   |           | 1    | Į   |     |        |      |      |   |   |   |          |                |          |          |          |   |          | コ            | コ              | コ            | $\exists$ |                |
| 127 15<br>16          | 6             |        | H        |    | -   |      |      |     |     |          |          |   | - | 1 |  |              | $\vdash$ | 1 | 1        | ┨        | + | ╁        | + | + | + | + | + | + | + | ┢ | + | +      | +      | + | +       |   |   | H         | +    | ╄   | +   | +      | -    | H    |   |   |   | $\vdash$ | H              | -        | 4        | 4        | ┩ | $\dashv$ | +            | +              | ᆉ            | $\dashv$  |                |
| 135 17                | 7             |        |          |    |     |      |      |     |     |          |          |   |   | L |  |              |          |   |          |          |   | L        |   |   | 1 | 1 | 1 | 1 |   | İ | 1 | I      | İ      | I | I       | Ī |   |           | 1    | t   | l   | L      | L    |      |   |   |   |          |                |          |          |          |   |          | コ            | コ              | ゴ            | ╛         |                |
| 18<br>143 19          | 8             |        | $\vdash$ |    |     |      |      |     |     | $\vdash$ | $\vdash$ |   |   |   |  | 1            |          |   | 1        | Ͱ        | + | +        | + | - | + | + | + | + |   | - | + | ╀      | 1      | F |         | + |   |           | +    | F   | Ţ   |        |      |      | - |   | H |          |                |          | 4        | 4        |   | 4        | $\dashv$     | $\dashv$       | $\dashv$     | 4         |                |
| 20                    | 0             |        |          |    |     |      |      |     |     |          |          |   |   |   |  |              |          |   |          | t        |   |          |   |   | t | t |   | Ť | t |   | t | t      |        |   |         |   |   |           | t    | t   |     |        |      |      |   |   |   |          |                |          |          | 7        | 7 |          |              |                | <del>ゴ</del> | J         |                |
| 151 21                | 1             |        |          |    |     |      |      |     |     |          |          |   |   |   |  |              |          |   |          | L        |   | 1        |   |   | 4 | _ | _ | 1 |   | 1 | Ŧ | _      | _      | 1 | _       | L | - | _         |      | _   | -   | -      | -    |      |   |   |   |          |                |          |          |          |   |          | 4            | <b>コ</b>       | 4            | 4         |                |
| 159 23                | <u>2</u><br>3 |        |          |    |     |      |      |     |     |          |          |   |   |   |  |              |          |   |          | H        | H | ╁        | t | t | + |   | + | + |   | ╁ | + |        |        |   |         |   | + | +         | +    | 1   |     |        |      |      |   |   |   |          |                |          | -        | _        | - | -        | $\dashv$     | $\dashv$       | +            | $\dashv$  |                |
| 24                    | 4             |        |          |    |     |      |      |     |     |          |          |   |   |   |  |              |          |   |          |          | L | Ļ        |   |   | 1 | 1 |   | 1 |   | 1 | I |        |        |   |         |   |   |           |      |     |     |        |      |      |   |   |   |          |                |          |          |          |   |          | ┚            | $\blacksquare$ | コ            | ╛         |                |
| 167 25<br>26          | 6             |        |          |    |     |      |      |     |     |          |          |   |   |   |  |              |          |   |          | H        | ╄ | ╀        | ╁ | ╅ | ╁ | + | + | Ŧ |   | ł | + | ł      | +      | ÷ | +       | + |   | ł         |      | ł   |     | ┢      |      | H    | H |   |   |          | Н              |          |          |          | 4 | -        | 4            | ᆉ              | 4            | $\dashv$  |                |
| 175 27                | 7             |        |          |    |     |      |      |     |     |          |          |   |   |   |  |              |          |   |          |          |   | t        | t |   | İ |   |   |   |   |   | İ |        |        | İ |         |   |   |           |      | t   |     |        |      |      |   |   |   |          |                |          |          |          |   |          | ◨            |                |              |           |                |
| 28                    |               | 1      |          |    | _   |      |      |     |     |          |          |   | - |   |  |              |          |   |          |          |   | _        | В | H | + | - | - | 4 |   | + | + | +      | +      | + | +       | + | - | +         |      | ╀   |     | +      |      |      |   |   |   |          |                |          |          | 4        | 4 | -        | 4            | 4              | 4            | 4         | В              |
|                       |               |        |          |    |     |      |      |     |     |          |          |   |   |   |  |              |          |   |          | t        | t | T        |   |   | t | t | t | t | t | t | t | t      | t      | t | t       |   |   | t         | t    | t   |     | t      |      |      |   |   |   |          |                |          |          |          |   |          | コ            | コ              |              |           |                |
|                       |               | `la au |          |    |     |      |      |     |     |          |          |   |   |   |  |              |          |   |          |          |   |          |   |   |   |   | 1 |   | _ |   | - |        | -      | - |         | - |   | -         |      |     | -   | -      |      |      |   |   |   |          |                |          |          |          |   |          | $\dashv$     | $\dashv$       | 7            | =         | 7              |
|                       | Ť             | leev   | e        |    |     |      |      |     |     |          |          |   |   |   |  |              |          |   |          | t        |   | $\vdash$ |   |   | + | t | + |   | + |   | + |        | +      | + |         | + | + | $\dagger$ | +    | +   | +   | H      |      |      |   |   |   |          |                |          |          |          |   |          | +            | +              | $\dashv$     | $\dashv$  | $\exists$      |
|                       |               |        |          |    |     |      |      |     |     |          |          |   |   |   |  |              |          |   |          |          |   |          |   |   |   | 1 | 1 |   | 1 |   |   |        |        | 1 |         |   |   |           |      |     |     |        |      |      |   |   |   |          |                |          |          |          |   |          | <b>コ</b>     | コ              | コ            | =         | $\Box$         |
|                       | +             | +      |          |    | _   |      |      |     |     |          |          |   | - |   |  |              |          |   | -        | ╂        |   | -        |   |   |   | + | + |   | + |   | + |        |        | + |         | + |   | +         |      | +   | +   | +      |      |      |   |   |   |          |                |          |          |          |   |          | +            | +              | $\dashv$     | $\dashv$  | $\dashv$       |
|                       | I             | Ribbi  | ng-      | Ma | in  | Со   | lor  | - 1 | .5" |          |          |   |   |   |  |              |          |   |          |          |   |          |   |   |   |   |   |   |   |   |   |        |        |   |         |   |   |           |      |     |     |        |      |      |   |   |   |          |                |          |          |          |   |          | ゴ            | コ              | コ            |           |                |
|                       | -             | Body   |          |    |     |      |      |     |     |          |          |   |   |   |  |              |          |   |          |          |   |          |   |   |   |   | + |   |   |   |   |        |        |   |         |   |   | $\perp$   |      |     |     |        |      |      |   |   |   |          |                |          |          |          |   |          | $\dashv$     | $\dashv$       | $\dashv$     | $\dashv$  | -              |
|                       | Ė             | Jour   |          |    |     |      |      |     |     |          |          |   |   |   |  |              |          |   |          |          |   |          | t |   |   |   |   |   |   | t |   |        | t      | t |         |   |   |           |      | t   |     |        |      |      |   |   |   |          |                |          |          |          |   |          |              |                |              |           |                |
|                       | _             |        |          |    |     |      |      | H   |     | F        | F        | F | F | F |  |              |          |   |          | F        | F | F        | F | F | # |   | 4 | Ļ |   |   |   | J      | Ŧ      | Ŧ | Ŧ       | + | F | Ŧ         |      | F   |     | F      | L    | L    |   |   | H |          | $\blacksquare$ | $\dashv$ | $\dashv$ | 4        | 4 | 7        | 4            | 4              | 4            | 7         |                |
|                       | t             |        |          |    |     |      |      |     |     |          | L        |   | L |   |  |              |          |   |          | L        | t | t        | t | t | 士 | ₫ |   | ₫ |   |   |   | 1      | t      | t | t       | t | t |           | ⇟    | t   |     | t      | ľ    |      |   |   |   |          |                |          |          |          |   | ₫        | J            |                | 士            | Ⅎ         |                |
|                       |               |        |          |    |     |      |      |     |     |          |          |   |   |   |  |              |          |   |          | L        |   | -        | Ļ | L | 4 |   |   | 4 |   | Ļ |   | 4      |        | Ļ |         |   |   | L         |      | L   |     | -      |      |      |   |   |   |          |                |          |          |          |   |          | コ            | <b>二</b>       | $\beth$      | コ         | a              |
|                       | +             |        |          |    |     |      |      |     |     |          |          |   |   |   |  |              |          |   |          | ┢        | ╁ | ╁        | ╁ | ╁ | + | + | + | t | + | ╁ | + | +      | +      | + | +       |   | ╁ | t         |      | ╁   |     | t      | ╁    | +    | - |   |   |          | H              |          |          |          | + | +        | $\dashv$     | $\dashv$       | $\dashv$     | $\dashv$  | $\dashv$       |
|                       |               |        |          |    |     |      |      |     |     |          |          |   |   |   |  |              |          |   |          | L        |   |          | I |   | 1 | 1 | 1 | 1 |   | 1 | I | 1      | I      | I | I       | L |   |           | Ţ    | Ţ   |     |        | L    |      |   |   |   |          |                |          |          |          |   |          | ⇉            | ┚              | ⇉            |           |                |
|                       |               |        |          |    |     |      |      |     |     |          |          |   |   |   |  |              |          |   |          | H        |   |          | - | H | + | + | + | + |   |   |   | B      | +      |   |         |   |   | H         | -    | +   |     | +      |      |      |   |   |   |          |                |          | 3        |          | P | 4        | $\dashv$     | $\dashv$       | $\dashv$     | -         |                |
|                       |               |        |          |    |     |      |      |     |     |          |          |   |   |   |  |              |          |   |          |          |   |          |   |   |   | 1 |   | 1 |   |   |   |        |        |   |         |   |   |           |      |     |     |        |      |      |   |   |   |          |                |          |          |          |   |          |              |                |              |           |                |
|                       | _             |        |          |    | _   |      |      |     |     |          |          |   |   |   |  |              |          |   |          | L        |   | L        | + | + | 4 |   | 4 | 4 | - | - | + | 4      | +      | + | +       | + | + |           | +    | +   |     | H      |      |      |   | L |   |          | Ц              |          | 4        | _        | 4 |          | 4            | 4              | $\dashv$     |           | $\blacksquare$ |
|                       | +             |        |          |    |     |      |      |     |     |          |          |   |   |   |  |              |          |   |          | H        |   | Ħ        |   | 1 | t |   |   | Ħ |   |   | t | _      |        | t |         |   |   |           |      | +   |     | t      |      |      |   |   |   |          |                |          |          | _        |   |          | 7            | 7              | _            |           |                |
|                       | I             | Ribbi  | ng-      | Ma | in  | Со   | lor  | - 1 | .5" |          |          |   |   |   |  | F            |          | F | Ē        | F        | F | F        | I | Ŧ | Ŧ | Ŧ | Į | Ŧ | Ŧ | Ţ | Ŧ | Ŧ      | Ţ      | Ŧ | Ţ       | Ŧ | Ţ | Ŧ         | Ŧ    | Ŧ   | F   | F      | F    |      |   | Ĺ |   |          |                |          | 4        | Į        | 7 | 4        | 4            | 4              | 4            |           |                |
|                       |               | lood   |          |    |     |      |      |     |     |          |          |   |   | - |  |              |          |   |          | $\vdash$ | + | +        | + | + | + | + | + | + | + | + | + | +      | +      | + | +       | + | + | +         | +    | +   | +   | +      | +    | +    | - | H |   |          |                |          | 1        | $\dashv$ | + | $\dashv$ | +            | +              | $\dashv$     | $\dashv$  | $\dashv$       |
|                       | Ú             | Ribbi  | ng-      | Ma | in  | Со   | or   | - 1 | .5" |          |          |   |   |   |  |              |          |   |          |          |   |          |   |   | 1 | 1 |   |   | 1 |   |   |        |        | 1 |         |   |   |           |      |     |     |        |      |      |   |   |   |          |                |          |          | $\Box$   |   |          | ゴ            | コ              | コ            | 耳         | コ              |
|                       | +             | +      |          |    | _   |      |      |     |     |          |          |   |   |   |  |              |          |   |          | ╀        | + | +        | + | + | + | + | + | + | + | + | + |        | +      | + | +       | + | + | +         | +    | +   | +   | +      | +    | +    | - |   |   |          | _              |          | $\dashv$ | $\dashv$ |   | $\dashv$ | +            | $\dashv$       | $\dashv$     | $\dashv$  | $\dashv$       |
|                       |               |        |          |    |     |      |      |     |     |          |          |   |   |   |  |              |          |   |          | L        | L | L        | t |   | 1 | 1 |   |   | 1 |   | t |        |        | 1 |         |   | l |           | 1    | t   | t   | L      |      |      |   |   |   |          |                |          |          |          |   |          | #            | $\pm$          | $\exists$    | ╛         |                |
|                       |               |        |          |    |     |      |      |     |     |          |          |   |   |   |  |              |          |   |          |          |   |          | T |   |   |   |   |   |   |   |   |        |        |   |         |   |   |           |      | Ι   |     |        | Ι    |      |   |   |   |          |                |          |          |          |   |          |              |                | $\Box$       |           |                |