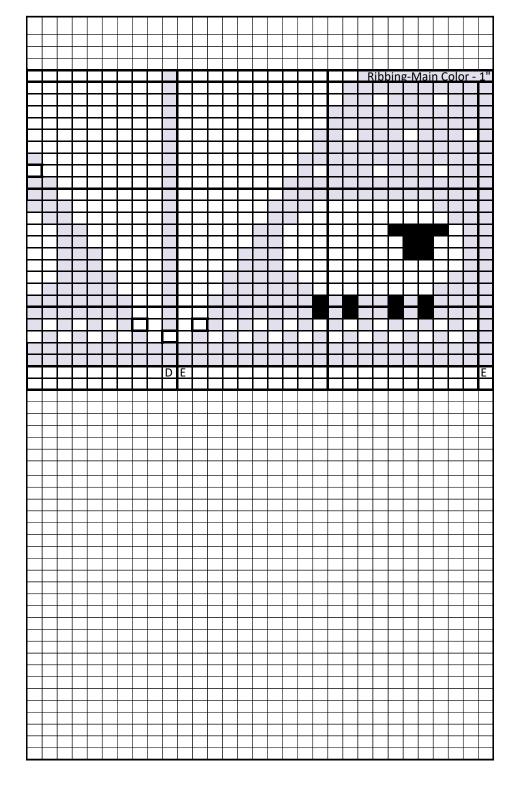

**HOOD**: Beginning at front edge, with MC and number 5 needles, cast on 67 (69, 71) stitches.

**Row 1**: (right side): P 1, \* k 1, p 1, repeat from \* across.

Row 2: K 1, \* p 1, k1, repeat from \* across. Repeat last 2 rows for 1½", end wrong side. Change to number 8 needles.

Work Hood Chart for 4 rows. Work MC in stockinet stitch until piece measures 6 ½" (7", 7 ½") from start.

Shape Back: Bind off 10 stitches at beginning of next 2 rows. Bind off remaining 47 (49, 51) stitches.

Note: It is helpful to turn the charts upside down since the sweater and pattern are worked top down.

| Sheep Hoode                                            | ed Baby Sweater - S                                                         | Size 1                                           |                                                  |         |     |                   |                                                  |
|--------------------------------------------------------|-----------------------------------------------------------------------------|--------------------------------------------------|--------------------------------------------------|---------|-----|-------------------|--------------------------------------------------|
|                                                        |                                                                             |                                                  | Main Color (MC)<br>Contrasting Colo<br>Black (B) |         |     |                   |                                                  |
| No. of                                                 |                                                                             |                                                  | Contrasting Colo                                 | or (CC) |     |                   |                                                  |
| Stitches         Row           55         63         1 | v Yoke                                                                      |                                                  | Black (B)                                        |         |     |                   |                                                  |
| 55                                                     | Ribbing-Main Colo                                                           | r - 1"                                           |                                                  |         | Rib | bing-Main Color - | 1"                                               |
| 63 1                                                   |                                                                             |                                                  |                                                  |         |     |                   |                                                  |
| 2                                                      |                                                                             |                                                  |                                                  |         |     |                   |                                                  |
| 71 3                                                   |                                                                             |                                                  |                                                  |         |     |                   |                                                  |
| 4                                                      |                                                                             |                                                  |                                                  |         |     |                   |                                                  |
| 79 5                                                   |                                                                             |                                                  |                                                  |         |     |                   |                                                  |
| 6                                                      |                                                                             |                                                  |                                                  |         |     |                   |                                                  |
| 87 7                                                   |                                                                             | ++++                                             |                                                  |         |     |                   |                                                  |
| 8                                                      |                                                                             |                                                  |                                                  |         |     |                   | <del></del>                                      |
| 95 9                                                   |                                                                             |                                                  |                                                  |         |     |                   |                                                  |
| 10                                                     |                                                                             |                                                  | oxdot                                            |         |     |                   |                                                  |
| 103 11                                                 |                                                                             | <del>                                     </del> |                                                  |         |     |                   | <del></del>                                      |
| 12<br>111 13                                           |                                                                             | <del></del>                                      |                                                  |         |     |                   | <del></del>                                      |
| 111 13                                                 |                                                                             | <del>╕╎╎╏╎╎</del>                                |                                                  |         |     |                   |                                                  |
| 119 15                                                 |                                                                             | <del>                                     </del> |                                                  |         |     |                   |                                                  |
| 119 13                                                 |                                                                             | <del>                                     </del> |                                                  |         |     |                   | <del>~                                    </del> |
| 127 17                                                 |                                                                             | <del>                                     </del> |                                                  |         |     |                   | <del>                                     </del> |
| 18                                                     |                                                                             | <del>                                     </del> |                                                  |         |     |                   | <del>                                     </del> |
| 135 19                                                 |                                                                             |                                                  |                                                  |         |     |                   |                                                  |
| 20                                                     |                                                                             |                                                  |                                                  |         |     |                   |                                                  |
| 143 21                                                 |                                                                             |                                                  |                                                  |         |     |                   |                                                  |
| 22                                                     |                                                                             |                                                  |                                                  |         |     |                   |                                                  |
| 151 23                                                 |                                                                             |                                                  |                                                  |         |     |                   |                                                  |
| 24                                                     |                                                                             |                                                  |                                                  |         |     |                   |                                                  |
|                                                        | A                                                                           |                                                  |                                                  | A B     |     |                   |                                                  |
|                                                        |                                                                             |                                                  |                                                  | АВ      |     | ++++++            | + $+$ $+$ $+$ $+$ $+$ $+$ $+$ $+$ $+$            |
|                                                        | <del>                                     </del>                            |                                                  |                                                  |         |     |                   |                                                  |
|                                                        | Classes                                                                     |                                                  |                                                  | AB      |     |                   |                                                  |
|                                                        | Sleeve                                                                      |                                                  |                                                  | AB      |     |                   |                                                  |
|                                                        | Sleeve                                                                      |                                                  |                                                  | AB      |     |                   |                                                  |
|                                                        | Sleeve                                                                      |                                                  |                                                  |         |     |                   |                                                  |
|                                                        | Sleeve                                                                      |                                                  |                                                  |         |     |                   |                                                  |
|                                                        |                                                                             | r_15"                                            |                                                  |         |     |                   |                                                  |
|                                                        | Sleeve<br>Ribbing-Main Colo                                                 | r - 1.5"                                         |                                                  |         |     |                   |                                                  |
|                                                        | Ribbing-Main Colo                                                           |                                                  |                                                  |         |     |                   |                                                  |
|                                                        |                                                                             |                                                  |                                                  |         |     |                   |                                                  |
|                                                        | Ribbing-Main Colo                                                           |                                                  |                                                  |         |     |                   |                                                  |
|                                                        | Ribbing-Main Colo                                                           |                                                  |                                                  |         |     |                   |                                                  |
|                                                        | Ribbing-Main Colo                                                           |                                                  |                                                  |         |     |                   |                                                  |
|                                                        | Ribbing-Main Colo                                                           |                                                  |                                                  |         |     |                   |                                                  |
|                                                        | Ribbing-Main Colo                                                           |                                                  |                                                  |         |     |                   |                                                  |
|                                                        | Ribbing-Main Colo                                                           |                                                  |                                                  |         |     |                   |                                                  |
|                                                        | Ribbing-Main Colo                                                           |                                                  |                                                  |         |     |                   |                                                  |
|                                                        | Ribbing-Main Colo                                                           |                                                  |                                                  |         |     |                   |                                                  |
|                                                        | Ribbing-Main Colo                                                           |                                                  |                                                  |         |     |                   |                                                  |
|                                                        | Ribbing-Main Colo                                                           |                                                  |                                                  |         |     |                   |                                                  |
|                                                        | Ribbing-Main Colo                                                           |                                                  |                                                  |         |     |                   |                                                  |
|                                                        | Ribbing-Main Colo                                                           |                                                  |                                                  |         |     |                   |                                                  |
|                                                        | Ribbing-Main Colo  Body = 95 stitches                                       |                                                  |                                                  |         |     |                   |                                                  |
|                                                        | Ribbing-Main Colo                                                           |                                                  |                                                  |         |     |                   |                                                  |
|                                                        | Ribbing-Main Colo  Body = 95 stitches  Ribbing-Main Colo  Ribbing-Main Colo | r - 1.5"                                         |                                                  |         |     |                   |                                                  |
|                                                        | Ribbing-Main Colo  Body = 95 stitches  Ribbing-Main Colo  Ribbing-Main Colo | r - 1.5"                                         |                                                  |         |     |                   |                                                  |
|                                                        | Ribbing-Main Colo  Body = 95 stitches                                       | r - 1.5"                                         |                                                  |         |     |                   |                                                  |
|                                                        | Ribbing-Main Colo  Body = 95 stitches  Ribbing-Main Colo  Ribbing-Main Colo | r - 1.5"                                         |                                                  |         |     |                   |                                                  |
|                                                        | Ribbing-Main Colo  Body = 95 stitches  Ribbing-Main Colo  Ribbing-Main Colo | r - 1.5"                                         |                                                  |         |     |                   |                                                  |