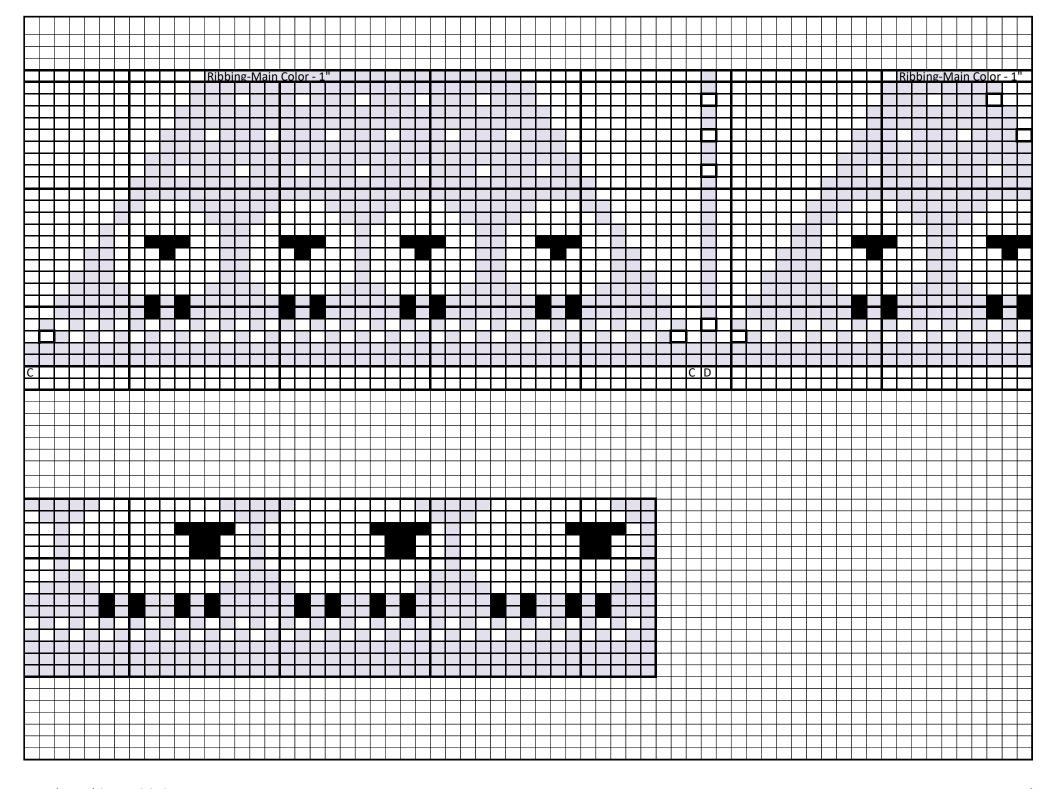

**SHEEP PATTERN**: Working in stockinet stitch (k 1 row, p 1 row) follow pattern or design your own.

**CARDIGAN:** Neckband: With MC and number 5 needles, cast on 55 (59, 63) stitches. Work in ribbing of k 1, p 1 for 1". Change to number 8 needles. Following Yoke Chart work as follows:

## **YOKE: Shape Raglan:**

**Row 1** (right side): K 9, increase 1 stitch (M1), put a marker on needle, k 1, increase 1 stitch (M1), k 6 (7, 8), increase 1 stitch (M1), put a marker on needle, k 1, increase 1 stitch (M1), k 21 (23, 25), increase 1 stitch (M1), put a marker on needle, k 1, increase 1 stitch (M1), k 6 (7, 8), increase 1 stitch (M1), put a marker on needle, k 1, increase 1 stitch (M1), k 9. There are a total of 8 increases. (Stitches between first and 2<sup>nd</sup> markers form left sleeve: stitches between 3<sup>rd</sup> and 4<sup>th</sup> markers form right sleeve.) Turn.

Row 2: Slipping markers, purl.

Row 3: \* K to within 1 stitch of marker, increase 1 stitch in next stitch (M1 right slant), slip marker, k 1, increase 1 stitch in next stitch (M1 left), repeat from \* 3 times, k across. Repeat last 2 rows 10 (11, 12) times.

**Next Row**: Purl – 151 (163, 175) stitches.

**Divide Work**: With MC, K 21 (22, 23), place these stitches on a holder (left front): k 32 (35, 38) (left sleeve): place next 45 (49, 53) stitches on a holder (back): place next 32 (35, 38) stitches on a 3<sup>rd</sup> holder (right sleeve): place last 21 (22, 23) stitches on a 4<sup>th</sup> holder (right front).

**LEFT SLEEVE**: Cast on 2 stitches, purl across, cast on 2 stitches 36 (39, 42) stitches. Decrease 1 stitch each side every 8<sup>th</sup> row 2 times, then decrease 1 stitch each side every 6<sup>th</sup> row 3 times 26 (29, 32) stitches. At same time, when sleeve is 4 rows less than desired length before ribbing, work Sleeve Chart pattern. Sleeve measures 6" (6½", 7") from underarm or 1½" less (cuff allowance) than desired sleeve length. Change to number 5 needles. Work k 1, p 1 ribbing for 1½". Bind off loosely in ribbing.

**RIGHT SLEEVE**: With number 8 needles, cast on 2 stitches: from right side, k 32 (35, 38) stitches from sleeve holder, cast on 2 stitches 36 (39, 42) stitches. Work same as left sleeve.

**BODY**: Slip stitches of left front on number 8 needle. Join yarn at left underarm, cast on 4 stitches, k across back stitches, cast on 4 stitches, k across right front stitches 95 (101, 107) stitches. At same time, when body is 14 rows less than desired length before ribbing, work Body Chart. Body measures 5¾" (6¼", 6½") from underarm or 1½ (ribbing allowance) less than desired length. Change to number 5 needles. Work in ribbing of k 1, p 1 for 1½". Bind off loosely in ribbing.

Note: It is helpful to turn the charts upside down since the sweater and pattern are worked top down.

| Sheep Hoode                                            | ed Baby Sweater - S                                                         | Size 1                                           |                                                  |         |     |                   |                                                  |
|--------------------------------------------------------|-----------------------------------------------------------------------------|--------------------------------------------------|--------------------------------------------------|---------|-----|-------------------|--------------------------------------------------|
|                                                        |                                                                             |                                                  | Main Color (MC)<br>Contrasting Colo<br>Black (B) |         |     |                   |                                                  |
| No. of                                                 |                                                                             |                                                  | Contrasting Colo                                 | or (CC) |     |                   |                                                  |
| Stitches         Row           55         63         1 | v Yoke                                                                      |                                                  | Black (B)                                        |         |     |                   |                                                  |
| 55                                                     | Ribbing-Main Colo                                                           | r - 1"                                           |                                                  |         | Rib | bing-Main Color - | 1"                                               |
| 63 1                                                   |                                                                             |                                                  |                                                  |         |     |                   |                                                  |
| 2                                                      |                                                                             |                                                  |                                                  |         |     |                   |                                                  |
| 71 3                                                   |                                                                             |                                                  |                                                  |         |     |                   |                                                  |
| 4                                                      |                                                                             |                                                  |                                                  |         |     |                   |                                                  |
| 79 5                                                   |                                                                             |                                                  |                                                  |         |     |                   |                                                  |
| 6                                                      |                                                                             |                                                  |                                                  |         |     |                   |                                                  |
| 87 7                                                   |                                                                             | ++++                                             |                                                  |         |     |                   |                                                  |
| 8                                                      |                                                                             |                                                  |                                                  |         |     |                   | <del></del>                                      |
| 95 9                                                   |                                                                             |                                                  |                                                  |         |     |                   |                                                  |
| 10                                                     |                                                                             |                                                  | oxdot                                            |         |     |                   |                                                  |
| 103 11                                                 |                                                                             | <del>                                     </del> |                                                  |         |     |                   | <del></del>                                      |
| 12<br>111 13                                           |                                                                             | <del></del>                                      |                                                  |         |     |                   | <del></del>                                      |
| 111 13                                                 |                                                                             | <del>╕╎╎╏╎╎</del>                                |                                                  |         |     |                   |                                                  |
| 119 15                                                 |                                                                             | <del>                                     </del> |                                                  |         |     |                   |                                                  |
| 119 13                                                 |                                                                             | <del>                                     </del> |                                                  |         |     |                   | <del>~                                    </del> |
| 127 17                                                 |                                                                             | <del>                                     </del> |                                                  |         |     |                   | <del>                                     </del> |
| 18                                                     |                                                                             | <del>                                     </del> |                                                  |         |     |                   | <del>                                     </del> |
| 135 19                                                 |                                                                             |                                                  |                                                  |         |     |                   |                                                  |
| 20                                                     |                                                                             |                                                  |                                                  |         |     |                   |                                                  |
| 143 21                                                 |                                                                             |                                                  |                                                  |         |     |                   |                                                  |
| 22                                                     |                                                                             |                                                  |                                                  |         |     |                   |                                                  |
| 151 23                                                 |                                                                             |                                                  |                                                  |         |     |                   |                                                  |
| 24                                                     |                                                                             |                                                  |                                                  |         |     |                   |                                                  |
|                                                        | A                                                                           |                                                  |                                                  | A B     |     |                   |                                                  |
|                                                        |                                                                             |                                                  |                                                  | АВ      |     | ++++++            | + $+$ $+$ $+$ $+$ $+$ $+$ $+$ $+$ $+$            |
|                                                        | <del>                                     </del>                            |                                                  |                                                  |         |     |                   |                                                  |
|                                                        | Classes                                                                     |                                                  |                                                  | AB      |     |                   |                                                  |
|                                                        | Sleeve                                                                      |                                                  |                                                  | AB      |     |                   |                                                  |
|                                                        | Sleeve                                                                      |                                                  |                                                  | AB      |     |                   |                                                  |
|                                                        | Sleeve                                                                      |                                                  |                                                  |         |     |                   |                                                  |
|                                                        | Sleeve                                                                      |                                                  |                                                  |         |     |                   |                                                  |
|                                                        |                                                                             | r_15"                                            |                                                  |         |     |                   |                                                  |
|                                                        | Sleeve<br>Ribbing-Main Colo                                                 | r - 1.5"                                         |                                                  |         |     |                   |                                                  |
|                                                        | Ribbing-Main Colo                                                           |                                                  |                                                  |         |     |                   |                                                  |
|                                                        |                                                                             |                                                  |                                                  |         |     |                   |                                                  |
|                                                        | Ribbing-Main Colo                                                           |                                                  |                                                  |         |     |                   |                                                  |
|                                                        | Ribbing-Main Colo                                                           |                                                  |                                                  |         |     |                   |                                                  |
|                                                        | Ribbing-Main Colo                                                           |                                                  |                                                  |         |     |                   |                                                  |
|                                                        | Ribbing-Main Colo                                                           |                                                  |                                                  |         |     |                   |                                                  |
|                                                        | Ribbing-Main Colo                                                           |                                                  |                                                  |         |     |                   |                                                  |
|                                                        | Ribbing-Main Colo                                                           |                                                  |                                                  |         |     |                   |                                                  |
|                                                        | Ribbing-Main Colo                                                           |                                                  |                                                  |         |     |                   |                                                  |
|                                                        | Ribbing-Main Colo                                                           |                                                  |                                                  |         |     |                   |                                                  |
|                                                        | Ribbing-Main Colo                                                           |                                                  |                                                  |         |     |                   |                                                  |
|                                                        | Ribbing-Main Colo                                                           |                                                  |                                                  |         |     |                   |                                                  |
|                                                        | Ribbing-Main Colo                                                           |                                                  |                                                  |         |     |                   |                                                  |
|                                                        | Ribbing-Main Colo                                                           |                                                  |                                                  |         |     |                   |                                                  |
|                                                        | Ribbing-Main Colo  Body = 95 stitches                                       |                                                  |                                                  |         |     |                   |                                                  |
|                                                        | Ribbing-Main Colo                                                           |                                                  |                                                  |         |     |                   |                                                  |
|                                                        | Ribbing-Main Colo  Body = 95 stitches  Ribbing-Main Colo  Ribbing-Main Colo | r - 1.5"                                         |                                                  |         |     |                   |                                                  |
|                                                        | Ribbing-Main Colo  Body = 95 stitches  Ribbing-Main Colo  Ribbing-Main Colo | r - 1.5"                                         |                                                  |         |     |                   |                                                  |
|                                                        | Ribbing-Main Colo  Body = 95 stitches                                       | r - 1.5"                                         |                                                  |         |     |                   |                                                  |
|                                                        | Ribbing-Main Colo  Body = 95 stitches  Ribbing-Main Colo  Ribbing-Main Colo | r - 1.5"                                         |                                                  |         |     |                   |                                                  |
|                                                        | Ribbing-Main Colo  Body = 95 stitches  Ribbing-Main Colo  Ribbing-Main Colo | r - 1.5"                                         |                                                  |         |     |                   |                                                  |